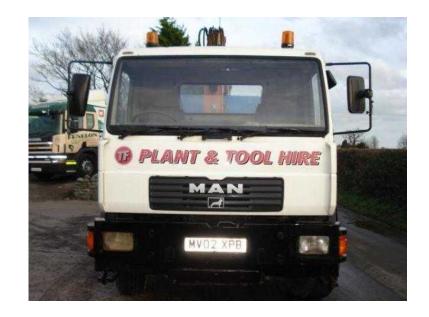

## **MAN LE 150 2002**

Location **West Midlands, Shropshire** https://www.freeadsz.co.uk/x-321485-z

MAN LE 280 6x4 DOUBLE DIFF steel body tipper MANUAL FUEL PUMP (2002), Price: POA (ex.)

|       | MAN          | ᇤ       | 150       | 2002   |
|-------|--------------|---------|-----------|--------|
|       | https://www. | freeads | z.co.uk/x | (-3214 |
|       | MAN          | H       | 150       | 2002   |
|       | https://www. | freeads | z.co.uk/x | -3214  |
| 温料    | MAN          | Æ       | 150       | 2002   |
|       | https://www. | freeads | z.co.uk/x | (-3214 |
|       | MAN          | æ       | 150       | 2002   |
|       | https://www. | freeads | z.co.uk/x | -3214  |
|       | MAN          | H       | 150       | 2002   |
|       | https://www. | freeads | z.co.uk/x | -3214  |
| 製料    | MAN          | H       | 150       | 2002   |
|       | https://www. | freeads | z.co.uk/x | (-3214 |
|       | MAN          | H       | 150       | 2002   |
|       | https://www. | freeads | z.co.uk/x | (-3214 |
|       | MAN          | H       | 150       | 2002   |
|       | https://www. | freeads | z.co.uk/x | (-3214 |
|       | MAN          | H       | 150       | 2002   |
| 130 A | https://www. | freeads | z.co.uk/x | (-3214 |
| 廻     | MAN          | ᇤ       | 150       | 2002   |
|       | https://www. | freeads | z.co.uk/x | (-3214 |
|       |              |         |           |        |