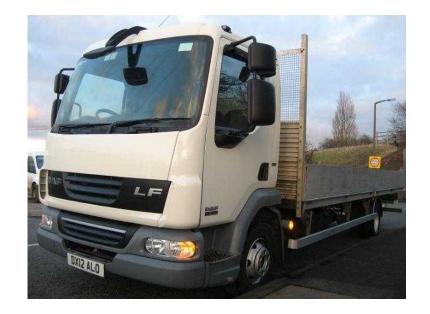

## **DAF LF 2012**

Location **West Midlands, Shropshire** https://www.freeadsz.co.uk/x-321488-z

Vehicle Make: DAF, Vehicle Model: LF45-160, Registration Year: 2012, MOT Expires: 30/03/2016, Body Type: Dropside, Cab Type: Day, Price: £P.O