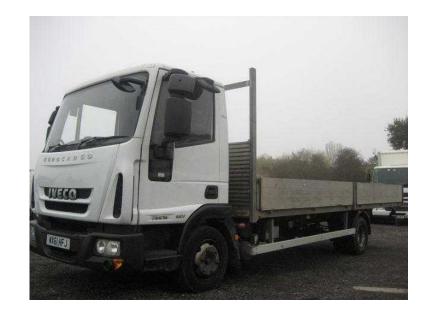

## Iveco Eurocargo 2011

Location West Midlands, Shropshire https://www.freeadsz.co.uk/x-321489-z

3386 10387

Vehicle Make: IVECO, Vehicle Model: Eurocargo-75E16, Registration Year: 2011, MOT Expires: 30/09/2016, Body Type: Dropside, Cab Type: Day, Price: £P.O