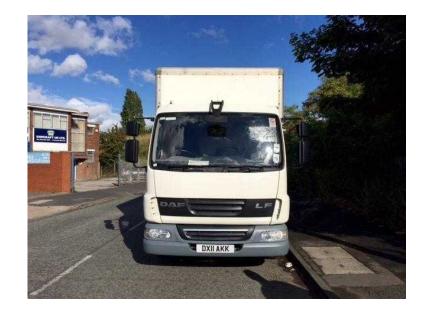

## **DAF LF 2011**

Location **West Midlands, Shropshire** https://www.freeadsz.co.uk/x-321492-z

Vehicle Make: DAF, Vehicle Model: LF45-160, Registration Year: 2011, MOT Expires: 31/03/2016, Body Type: BOX VAN, Cab Type: DAY CAB, Price: £P.O