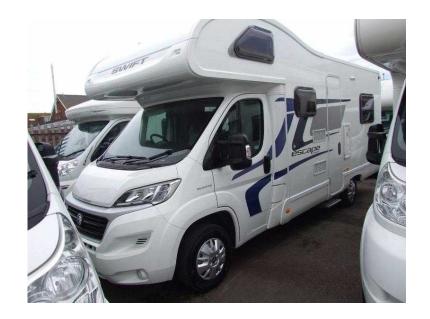

## **Swift Escape 2015 (38,745 GBP)**

Location South East, West Sussex https://www.freeadsz.co.uk/x-321503-z

The Swift Escape 686. A lovely 6 birth 2015 motorhome with: rear U shape lounge, over-cab bed, dinette area and 4 x rear 3-point seatbelts. Also features: Cab air conditioning, microwave and a bike rack.

Please don't hesitate and call today for more info and a test drive.

CD Player 6 Berth, Overcab Bed, Rike Rack, Flyscreens, Blinds, Rear Belts, Zig Unit, Mains, Leisure.

CD Player, 6 Berth, Overcab Bed, Bike Rack, Flyscreens, Blinds, Rear Belts, Zig Unit, Mains, Leisure Battery, Heating, Hot Water, 3-Way Fridge, Sink/Drainer, 3-Burner Hob, Oven, Grill, Double Bed, Wardrobe, Shower, Hand Basin, Cassette Toilet, Curtains, Microwave, Toilet, Power steering, Electric windows, 3 point seatbelts, Battery Charger, Heki Roof Light, Loose Fit Carpets, On Board Water Tank, Roof Light, Spare Wheel, TV Aerial, Toilet Compartment, Cab Air Conditioning, Rear