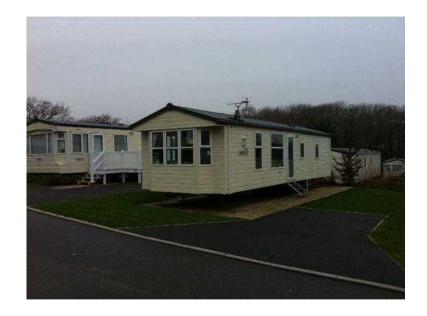

## **Atlas Highland 2008 (32,995 GBP)**

Location **South East, West Sussex** https://www.freeadsz.co.uk/x-321513-z

This luxurious holiday home has all you will need from your very own home by the sea. You will be amazed by the highlights: \* Energy efficient pvcu double glazing. \* Panoramic windows. \* Gas combi boiler central heating. \* Free standing furniture. \* Dining table and high backed chairs. \* Stunning Location. \* Private Parking. \* Private patio area. \* Fully fitted kitchen including cooker, hob, microwave and fridge freezer. \* Two large bedrooms. \* Family bathroom with shower. Only 1 available don't miss!