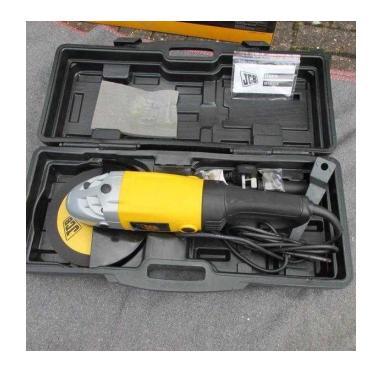

## JCB Angle Grinder (60 GBP)

Location **East of England, Cambridgeshire** https://www.freeadsz.co.uk/x-321523-z

Brand New, NEVER USED. JCB Full sized angle grinder including case and spare parts and accessories. 9" Disc(230mm). Bargain for this professional.