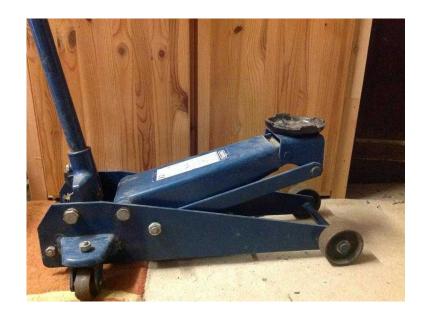

## Draper 2 tonne trolley Jack, 150-500 mm (30 GBP)

East of England, Cambridgeshire Location https://www.freeadsz.co.uk/x-321524-z

Draper TJ2/HD trolley jack, maximum safe capacity 2 tonnes, lifting range 150-500mm. condition, used but in full working.