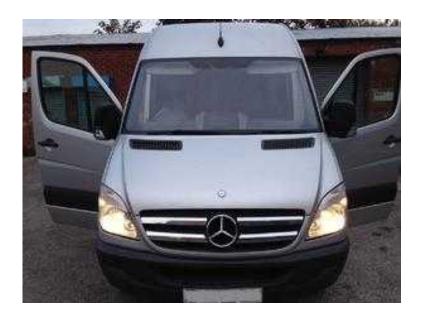

## **Mercedes-Benz Sprinter**

Location North, Tyne And Wear https://www.freeadsz.co.uk/x-321575-z

Price FOB (Excl. Shipping): £2,995, Manufacturer: Mercedes, Model: EXTRA LWB IDEAL BUS CONVERSION, Mileage: 120,000 Miles, Vehicle Type: Vans, Engine Size / Type: 2200, EXTRA LONG WHEEL BASE, 313CDI, IDEAL BUS CONVERSION, GOOD LEVEL BODY WORKING INSIDE AND OUT, CONTACT US FOR YOUR SHIPPING,