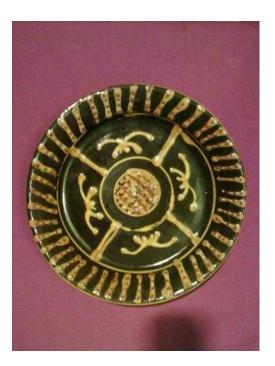

## Slipware Dish (32 GBP)

FF99AdSZ.....k

Location South East, East Sussex https://www.freeadsz.co.uk/x-321607-z

Sipware Dish, yellowy cream and red decoration on brown glaze, fine red clay, no mark, 24cm dia. c