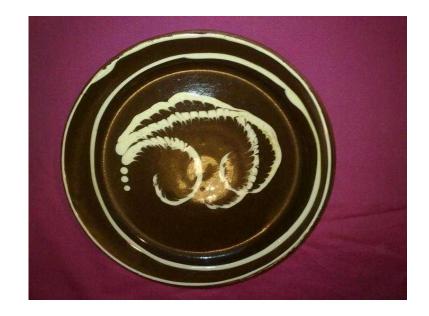

## Slipware Dish (10 GBP)

Location **South East, East Sussex** https://www.freeadsz.co.uk/x-321608-z

Slipware Dish, brown & cream glaze on red clay, impressed K mark, 26cm dia. 19th cent..

| Slipware  https://www.freeadsz.co.uk 08-z  Slipware  Slipware Slipware | Dish Dish Dish |
|------------------------------------------------------------------------|----------------|
| Slipware  https://www.freeadsz.co.uk                                   | Dish<br>x-3216 |
| Slipware  https://www.freeadsz.co.uk                                   | Dish           |
| Slipware  https://www.freeadsz.co.uk                                   | Dish<br>x-3216 |
| Slipware  https://www.freeadsz.co.uk                                   | Dish           |