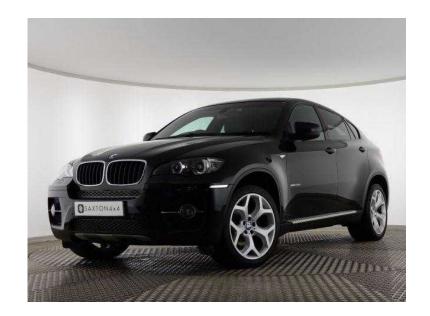

## **BMW X6 2010 (25,950 GBP)**

Location **East of England, Essex** https://www.freeadsz.co.uk/x-321615-z

Black Full leather interior, Four wheel-drive, 5 seats, Metallic Black Sapphire, SAT NAV, 20" ALLOYS, ELECTRIC TAILGATE, Media Pack, Sports Package, Rear View Camera with Top View, Heated Seats, Xenon Lights, Daytime Running Lights, Aluminium Running Board Side Steps, BMW Online, USB Audio Interface, Voice Control, Bluetooth Phone, Privacy Glass, OBM, Air Con Climate Control, Park Distance Control, Electric Seats With Memory, 42k Miles, Black Sapphire Metallic with Black Leather. £25,950 Heated Seats, Electric Seats, Privacy