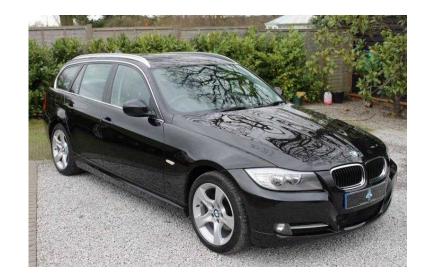

## BMW 3 Series 2011 (7,250 GBP)

Location **East of England, Essex** https://www.freeadsz.co.uk/x-321620-z

同学家中国

ABS, Immobiliser, Remote Central Locking, Climate Control, Cruise Control, Full Leather, Electric Windows, Trip Computer, CD Player, Electric Mirrors, Front Fog Lamps, Multi-function Steering Wheel, Front Centre Armrest, Multiple Airbags, iPod Connectivity, Bluetooth, Isofix, Push Button