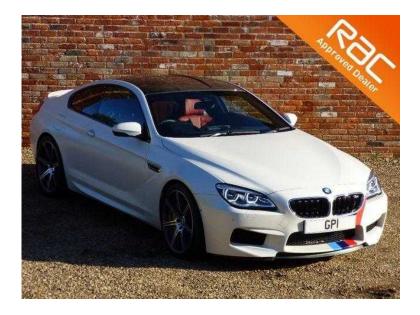

## BMW M6 2015 (87,993 GBP)

Location East of England, Essex https://www.freeadsz.co.uk/x-321621-z

\*\*\*\*ALL VEHICLES COME WITH A MINIMUM OF 6 MONTHS RAC WARRANTY, 12 MONTHS BREAKDOWN AND HOME START\*\*\*\*\* GP Cars are delighted to present for sale, WHITE, the highest spec M6 available on the used car market today. This enormous spec list includes; 5 YEAR BMW SERVICE PACK, Factory Frozen Matt White paint with a full Sakhir Orange extended leather interior, Akrapovic Titanium Evolution full exhaust with carbon tail pipes, Alcantara headlining, Brand new 600bhp Competition pack, M Drivers package (Removal of top speed limiter, increasing top speed to 197mph), M Performance carbon fibre rear diffuser, Bang & Olufsen premium audio system (B&0), Online entertainment, Ceramic brakes, Driver assistant and emergency braking, Night vision, Pedestrian Recognition and alert, Blind spot assist, Surround view camera system, Speed limit display, Heads up display (HUD), M Multi seats, Carbon fibre gear lever, DAB Radio, Business satellite navigation, iPod connectivity, Adaptive LED light system, BMW Online, ConnectedDrive, £2000 self healing protection film applied to from bumper, bonnet, wings, side skirts, doors, Category 1 alarm and immobiliser. This M6 is HPI clear, we accept credit and debit card payments, we can organise competitive finance for you and we would be happy to take your current vehicle in as part exchange Viewing by appointment only (F1RAU). £87,993 iPod