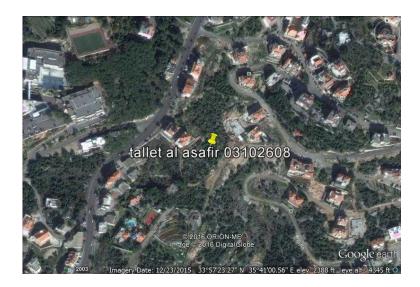

## wonderful land for sale in lovely lebanon-dany 8 (1,9680 GBP)

Location South East, Surrey

https://www.freeadsz.co.uk/x-321644-z

3280 sqm land for sale in lebanon,ajaltoun(mount lebanon/keserwan)-tallet al asafir faraway from beirut 24km at an altitude of 777m above sea level located in a quiet,friendly and healthy environment overlooking full panoramic non obstructive mountains view facing matn villages like bekfaya,dhour el choueir and zaarour.