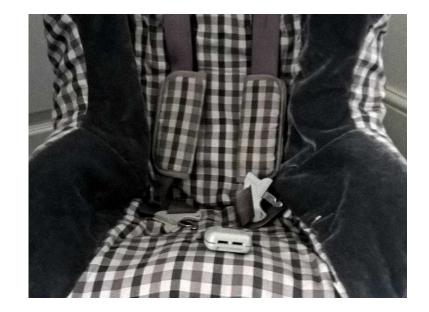

## **Britax Eclipse car seat (8 GBP)**

Location **South East, Buckinghamshire** https://www.freeadsz.co.uk/x-321663-z

Used baby car seat from 0 - 3 years. Second hand but in good.

|    | Britax                | Eclipse c    | car seat  | at   |
|----|-----------------------|--------------|-----------|------|
|    | https://www.f         | reeadsz.co.  | uk/x-3216 | 0,   |
|    | Britax                | Eclipse c    | ar se     | at   |
|    | https://www.f<br>63-z | reeadsz.co.  | uk/x-3216 | 3    |
|    | ritax                 | Eclipse c    | ar se     | at   |
|    | https://www.f         | freeadsz.co. | uk/x-3216 | 07   |
|    | Britax                | Eclipse c    | ar se     | at   |
|    | https://www.f         | reeadsz.co.  | uk/x-3216 | 0,   |
|    | Britax                | Eclipse c    | Sar sea   | at t |
|    | https://www.f         | reeadsz.co.  | uk/x-3216 | 0,   |
|    | Britax                | Eclipse c    | är se     | at   |
|    | https://www.f         | reeadsz.co.  | uk/x-3216 | 0,   |
|    | Britax                | Eclipse c    | ar se     | at   |
|    | https://www.f         | reeadsz.co.  | uk/x-3216 | - O  |
| 30 | Britax                | Eclipse c    | oar sea   | at   |
| 製造 | https://www.f<br>63-z | reeadsz.co.  | uk/x-3216 | 0,   |
|    | Britax                | Eclipse c    | oar sea   | at   |
|    | https://www.f         | reeadsz.co.  | uk/x-3216 | O)   |
|    | Britax                | Eclipse c    | car sea   | at   |
|    | https://www.f<br>63-z | reeadsz.co.  | uk/x-3216 | 0    |