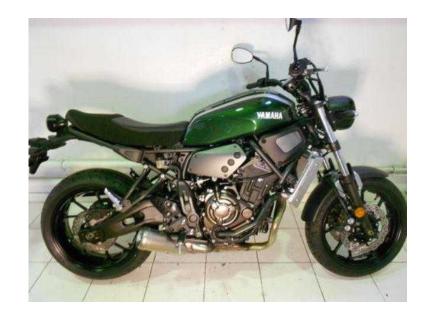

## Yamaha XS (6,249 GBP)

Location **Scotland, Angus** https://www.freeadsz.co.uk/x-321740-z

YAMAHA XS R700 Green, 700 cc, Insurance Email enquiry about this YAMAHA OR email click to contact, ABS, Clear Lenses, Gear Indicator, Rev Counter, Dual Seat, Factory Fitted Immobiliser, £6249, It's here the all new for 2016 XSR700,stunning retro design wrapped around a modern engine and chassis package giving you drop dead good looks and a bike that rides and handles without the quirks of older machinery. Why not pop down for a look but be quick as these are going to hot property this year. Print-friendly version ABS, Gear