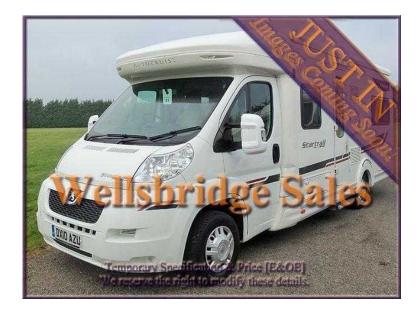

## Autocruise Startrail 2010 (36,995 GBP)

Location **East of England, Cambridgeshire** https://www.freeadsz.co.uk/x-321757-z

A 4 berth RHD 6 Speed Manual 2.2TD Coach-built Motorhome with PAS, awning, Tv aerial, cycle rack, remote central locking, external security hand rail. Cab air-con, driver & passenger swivel seats & airbags, over-cabin storage, cabin blinds, electric windows & mirrors, removable Kenwood radio/CD player. Central lounge/dining area with 2 side facing sofas and a removable table. Central/rear kitchen with a fully fitted gas cooker (1 elec & 3 gas hobs), microwave oven, fridge/freezer, sink and drainer, cutlery drawer and cabinets. Rear bedroom with a fixed double bed, concertina divider door, wardrobe. Rear washroom with a shower cubicle, sink, wc, cabinets and mirrors. Air blown heating, spot and centre lighting, Tv point, electric doorstep. Window curtains, screens and blinds, carpet & lino flooring, large rooflight. Manuals in vehicle. Full service history. Length:7.3m, Width:2.35m, Height:2.75m. GWT:3500kg(hpi).

Air Conditioning, 4 Berth, Flyscreens, Blinds, Awning, Swivel Front Seats, Sink/Drainer, Kitchen, 4-Burner Hob, Wardrobe, Shower, Rear Washroom, Curtains, Microwave, Toilet, Power steering, Central locking, Electric windows, Blown Air Heating, Fixed Bed, Fridge Freezer, Heki Roof Light, Loose Fit Carpets, TV Aerial, Shower cubicle, Cycle Rack, Cooker, Full Service History, Manuals Pack, Cabin Blinds, Air Bags, Electric Doorstep, TV Point, Radio