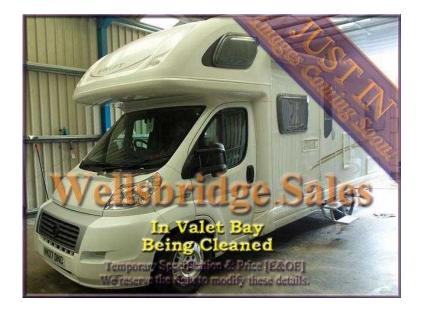

## **Swift Suntor 2007 (28,995 GBP)**

Location **East of England, Cambridgeshire** https://www.freeadsz.co.uk/x-321758-z

A 6 berth RHD Manual 2.3TD Coach-built Motorhome with PAS, awning, remote central locking. Drivers airbag, over-cabin double bed with curtain divider, cabin blinds, electric windows and mirrors, removable Blaupunkt radio/CD player. Central kitchen/dining area with a fully fitted gas cooker (1 elec & 3 gas hobs), microwave oven, fridge with ice box, sink and cabinets. The dining area has 2 forward facing seats and 2 rear facing seats (with 4 seat belts), removable table. Compact central/rear washroom with a shower, sink, wc, cabinet and mirror. Rear lounge with 2 side facing sofas and a removable table, chest of drawers with pull-out top, curtain divider, wardrobe. Window curtains, screens and blinds, large roof-light, carpet and lino flooring, ample storage, door fly screen. Spot lighting, 240/12V, Tv point and bracket on wall with an Astex Tv (untested), electric doorstep. Manuals in vehicle. One Owner from New. Length:7.5m, Width:2.3m, Height:3.1m. GWT:4005kg(hpi).

6 Berth, Overcab Bed, Flyscreens, Blinds, Awning, Forward-facing seats, 4-Burner Hob, Wardrobe, Shower, Front Kitchen, Curtains, Microwave, Toilet, Power steering, Central locking, Electric windows, 3 point seatbelts, Door Screen, Heki Roof Light, Loose Fit Carpets, Rear Lounge, Cooker, Manuals Pack, Washroom, Cabin Blinds, Electric Doorstep, Fridge/Icebox, Kitchen Sink, TV Point, 240/12V, Radio