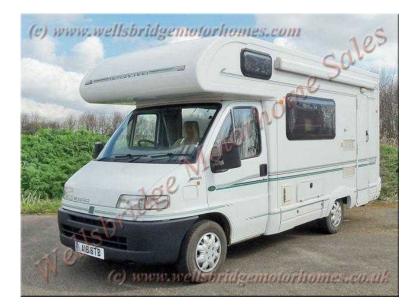

## Bessacarr E600 1999 (14,995 GBP)

East of England, Cambridgeshire https://www.freeadsz.co.uk/x-321766-z

A 4/5 berth RHD Manual 2.8TD Coach-built Motorhome with PAS, awning, tow bar. Over cabin double bed with curtain divider (or use as storage area), cabin curtains, removable Kenwood radio/CD player. Central lounge/dining area with a side facing sofa, 2 forward facing seats with seat belts, 2 rear facing seats and a removable table. Rear kitchen with a 3 buner gas hob, grill and oven, fridge with ice box, sink and drainer, drawers and cabinets, drinks cabinet, wardrobe. Rear washroom with a shower, sink, wc, cabinets and mirrors. Window curtains, screens and blinds, lino flooring, ample storage. Convector heater, spot and strip lighting, 240/12V, leisure battery, Tv point. Manuals in vehicle. Length:6.0m, Width:2.3m, Height:2.9m. GWT:3400kg(plt).

4 Berth, 5 Berth, Overcab Bed, Flyscreens, Blinds, Awning, Forward-facing seats, Leisure Battery, Heating, Sink/Drainer, Wine Cabinet, Oven, Grill, Wardrobe, Shower, Rear Kitchen, Rear Washroom, Curtains, Toilet, Power steering, 3 point seatbelts, Tow bar, Manuals Pack, Fridge/Icebox, TV Point, 240/12V, Radio