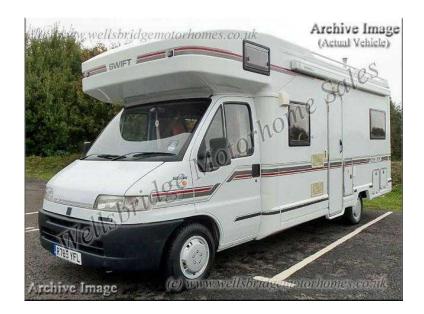

## Swift Kon-Tiki 640 1997 (16,995 GBP)

Location **East of England, Cambridgeshire** https://www.freeadsz.co.uk/x-321774-z

A 6 berth RHD Manual 2.5D Coach-built Motorhome on an Alko chassis with PAS, awning, ladder, roof bars, Tv aerial, cycle rack. Over cabin double bed with curtain divider, cabin curtains, electric windows and mirrors, radio/tape player. Central kitchen/dining area with a 4 burner gas hob, grill and oven, extractor fan, fridge with ice box, sink and drainer, drawers and cabinets. The central dining area has 2 forward facing seats with seat belts, 2 rear facing seats and a removable table. Central/rear washroom with a shower, sink, wc, cabinets and mirrors. Rear lounge with a U shaped sofa, wardrobe and curtain divider. Window curtains, screens and blinds, carpet and lino flooring, ample storage. Ceiling fan, convector heater, spot and strip lighting, 240/12V, Tv point. Paperwork and manuals in vehicle. Length:7.25m, Width:2.4m, Height:3.1m. GWT:3400kg(plt).

6 Berth, Overcab Bed, Flyscreens, Blinds, Awning, Forward-facing seats, Heating, Sink/Drainer, Extractor, 4-Burner Hob, Oven, Grill, Wardrobe, Shower, Ladder, Front Kitchen, Curtains, Toilet, Power steering, Electric windows, 3 point seatbelts, Loose Fit Carpets, TV Aerial, Cycle Rack, Manuals Pack, Washroom, Rear U Lounge, U Sofa, Fridge/Icebox, TV Point, 240