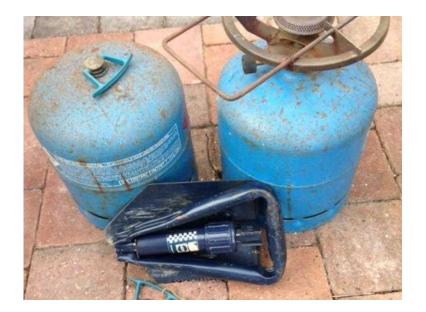

## Camping gas cookerstove (20 GBP)

Location South East, West Sussex https://www.freeadsz.co.uk/x-321968-z

Camping gas cooker will hold 2 mess tins or large kettle. gas in both cylinders + small

|                                           |                         | 1                                         |                         | 1                                         |                         | 1                                         |                         | 1                                         |                         | 1                                         |                         | 1                                         |                         | 1                                         |                         | 1                                         |                         |                                           |                         |
|-------------------------------------------|-------------------------|-------------------------------------------|-------------------------|-------------------------------------------|-------------------------|-------------------------------------------|-------------------------|-------------------------------------------|-------------------------|-------------------------------------------|-------------------------|-------------------------------------------|-------------------------|-------------------------------------------|-------------------------|-------------------------------------------|-------------------------|-------------------------------------------|-------------------------|
|                                           |                         |                                           |                         |                                           |                         |                                           |                         | 1.24                                      |                         |                                           |                         |                                           |                         |                                           |                         |                                           |                         |                                           |                         |
|                                           | 992.                    |                                           |                         |                                           |                         |                                           | 92                      |                                           |                         |                                           | 992                     | Ö                                         | 셨다                      |                                           | <b>.</b> .              |                                           | -94                     |                                           | 8                       |
| https://www.freeadsz.co.uk/x-3219<br>68-z | Camping gas cookerstove |