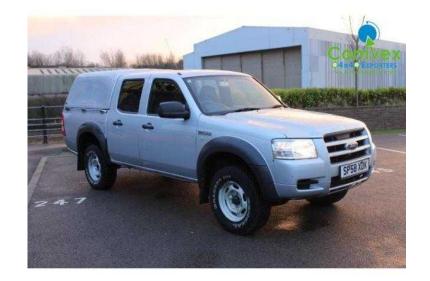

## Ford Ranger 2008

Location North, Northumberland https://www.freeadsz.co.uk/x-322009-z

Price FOB (Excl. Shipping): £3,450, Manufacturer: Ford, Model: RANGER / DOUBLE CAB / TDCI, Year: 2008, Vehicle Type: Pick Ups, Axle Configuration: 4x4, Cab Type: Double cab, Gross Vehicle Weight: 3,250kg, Year- 2008, 4x4 Axle, Double Cab, 2.5TDCI Engine, 6 speed Manual Gearbox, Rear Canopy, All Terrain Tyres, Air Conditioning, CD Player / Radio, Ideal Work / Farm Pickup, Very Clean Interior with Seat Cover Protection, Very Good Working Order, Price USD, Please email us for quote in USD as the exchange rates change daily.