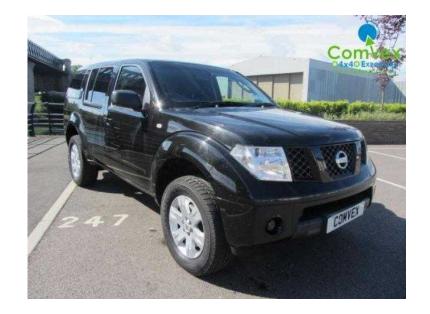

## **Nissan Pathfinder 2008**

Location North, Northumberland https://www.freeadsz.co.uk/x-322012-z

NISSAN PATHFINDER DIESEL 4X4 OUTLAW 2008, \*, \*, \*, \*, \*, \* Price FOB (Excl. Shipping): £5,250, Manufacturer: Nissan, Model: NISSAN PATHFINDER DIESEL 4X4 OUT, Year: 2008, Mileage: 75,000 Miles, Axle Configuration: 4x4, Engine Size / Type: 2500, Engine Power: 150-199,