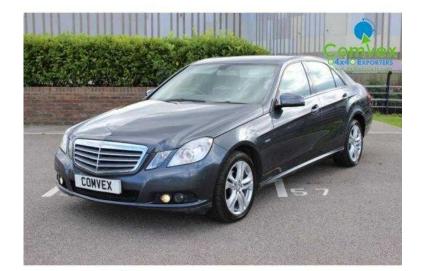

## **Mercedes-Benz E Class 2011**

Location North, Northumberland https://www.freeadsz.co.uk/x-322014-z

Price FOB (Excl. Shipping): £9,450, Manufacturer: Mercedes, Model: E200 CDI / BLUE EFFICIENCY, Year: 2011, Vehicle Type: Cars, Year 2011, E200 CDI / Full Spec, SE Executive Model, Blue Efficiency, 6 speed Manual Gearbox, Grey Metallic Paintwork, Full Black Leather Seats, 18" Alloys, Sat Navigation, Aircon, Climate Control, Electric Seats, Immaculate in every way, A1 Condiiton, Price USD, Please email us for quote in USD as the exchange rates change daily. Climate Control, Electric