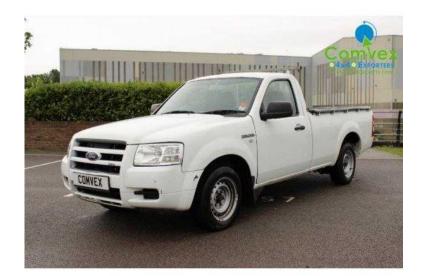

## Ford Ranger 2009

Location North, Northumberland https://www.freeadsz.co.uk/x-322017-z

Price FOB (Excl. Shipping): £4,250, Manufacturer: Ford, Model: RANGER / SINGLE CAB / TDCI, Year: 2009, Vehicle Type: Pick Ups, Axle Configuration: 4x2, Carrying Capacity: 1 Tonne, Year 2009, 4x2 Axle, Single Cab, 2.5 TDCI Engine, 6 Speed Manual Gearbox, 1 Tonne Load Capacity, RollOver Sheet System, 90,000miles from New, Very Good Working Order, Price USD, Please email us for quote in USD as the exchange rates change.