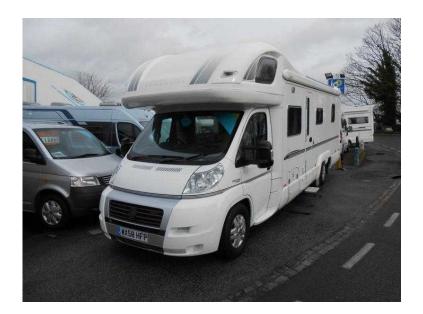

## Bessacarr E769 2008 (39,995 GBP)

Location South East, East Sussex https://www.freeadsz.co.uk/x-322052-z

We have a very spacious Bessacarr E769 with Tag Axle and large Island Bed with comfortable Duvalay mattress to the Rear. There is also a very comfortable forward lounge with swivel seats and a side facing settee plus a double dinette and an overcab bed. It is finished in Bessacarr style with half leather trim and has Cab Air Conditioning and a SatNav.

4 Berth, Overcab Bed, 3-Burner Hob, Air Conditioning, Fridge Freezer, Island Bed, 4 Travelling Seats, Electric Hob Ring, Gas/Elec Heating/Water, Centre Kitchen, Fiat Ducato Base, 12 month

|                   |           |                           |           |                           |           |                           |           |                           |           |                           |           |                           |           |                           |           |                           |           |                            | Farmer,   |
|-------------------|-----------|---------------------------|-----------|---------------------------|-----------|---------------------------|-----------|---------------------------|-----------|---------------------------|-----------|---------------------------|-----------|---------------------------|-----------|---------------------------|-----------|----------------------------|-----------|
| https://www.freea | Bessacarr | https://www.freea<br>52-z | Bessacarr | https://www.freeau<br>52-z | Bessacarr |
| dsz.co.uk/        | E769      | dsz.co.uk/                | E769      | dsz.co.uk/                | E769      | dsz.co.uk/                | E769      | dsz.co.uk/                | E769      | dsz.co.uk/                | E769      | dsz.co.uk/x               | E769      | dsz.co.uk/x               | E769      | dsz.co.uk/                | E769      | dsz.co.uk/                 | E769      |
| <b>~-3220</b>     | 2008      | <b>~-</b> 3220            | 2008      | (-3220                    | 2008      | (-3220                    | 2008      | -3220                     | 2008      | -3220                     | 2008      | -3220                     | 2008      | (-3220                    | 2008      | (-3220                    | 2008      | <b>~</b> -3220             | 2008      |