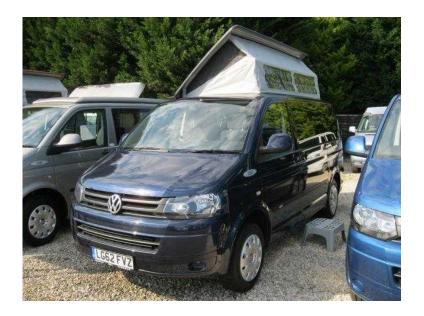

## Volkswagen T5 2012 (36,950 GBP)

Location South East, East Sussex https://www.freeadsz.co.uk/x-322057-z

Built on the window van base vehicle this is a classic style layout with side kitchen and rear bench seat making into a double bed. The kitchen includes a 65ltr compressor fridge with freezer compartment, 2-burner hob, sink, warming oven / grill, fresh & waste water tanks, leisure battery, mains hook up and storage drawers with a cutlery tray, useful mini lockers over the kitchen units, a rear wardrobe and shelving area and storage under the bed/seat unit and at the rear of the vehicle. The bench seat with head rests & seat belts makes up very quickly into a 6'3" x 4'41/2" double. Roof beds optional. Features include air conditioning, metallic paint, privacy glass, diesel heating, side awning rail, passenger cab swivel seat, safe base, electric cab windows, electric adjustable heated folding mirrors, deadlock central locking, driver & passenger air bags, colour coded roof bumpers & mirror housings, wing doors and opening rear.