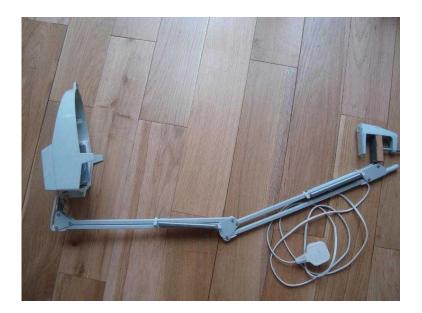

## LAMP MAGNIFIER (24 GBP)

Location **East Midlands, Nottinghamshire** https://www.freeadsz.co.uk/x-322074-z

Desk Lamp Clam Magnifier 60w daylight lamp with 4" round glass lens ideal for close-up and intricate work, includes pro-joints for extra flexibility & positioning. Ideal for Beauty Salon, Model Engineers, Hobbyist's, Needle Workers & Beauticians &pound