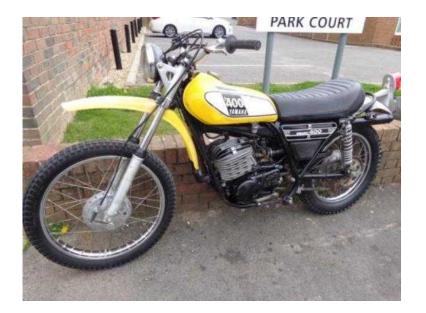

## Yamaha DT 1975 (1,599 GBP)

Location South East, East Sussex https://www.freeadsz.co.uk/x-322131-z

Condition:, Used: An item that has been previously used. See the seller's listing for full details and description of any imperfections. See all condition definitions- opens in a new window or tab ... Read moreabout the condition, Year: 1975, Mileage: 0 Manufacturer: Yamaha, Engine Size: 400 Model: DT400 MX, Start Type: Kick start Type: Enduro/Supermoto (road legal), Drive Type: Chain Colour: Yellow, Previously Registered Overseas: Yes Date of 1st Registration: 01/10