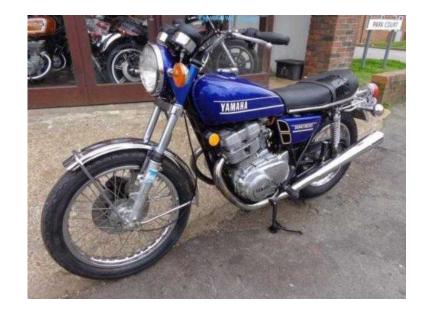

## Yamaha TX500 1974 (1,599 GBP)

Location **South East, East Sussex** https://www.freeadsz.co.uk/x-322133-z

Condition:, Used: An item that has been previously used. See the seller's listing for full details and description of any imperfections. See all condition definitions- opens in a new window or tab ... Read moreabout the condition, Year: 1974, Date of 1st Registration: 01/12/1973 Manufacturer: Yamaha, Mileage: 6,000 Model: TX500 XS500, Engine Size: 500 Type: Sports Touring, Start Type: Electric start Colour: Blue, Drive Type: Chain Metallic Paint: Yes, Previously Registered Overseas: