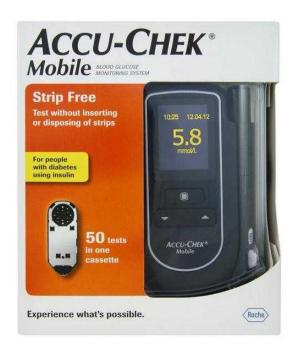

## Accu-Chek (10 GBP)

Location **East Midlands, Northamptonshire** https://www.freeadsz.co.uk/x-322223-z

Brand New Diabetes monitoring system, for people using.

| 四級電 | Accu-Chek                                 |
|-----|-------------------------------------------|
|     | https://www.freeadsz.co.uk/x-3222<br>23-z |
|     | Accu-Chek                                 |
|     | https://www.freeadsz.co.uk/x-3222<br>23-z |
|     | Accu-Chek                                 |
|     | https://www.freeadsz.co.uk/x-3222<br>23-z |
|     | Accu-Chek                                 |
|     | https://www.freeadsz.co.uk/x-3222<br>23-z |
| 温料  | Accu-Chek                                 |
|     | https://www.freeadsz.co.uk/x-3222<br>23-z |
|     | Accu-Chek                                 |
|     | https://www.freeadsz.co.uk/x-3222<br>23-z |