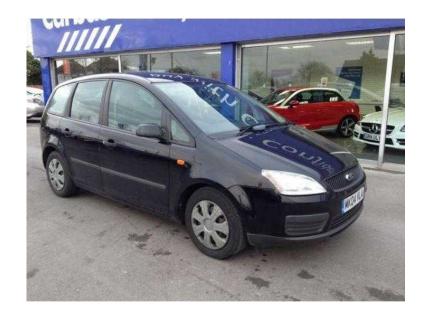

## Ford Focus C-MAX 2004 (1,277 GBP)

Location **South West, Avon** https://www.freeadsz.co.uk/x-322244-z

A WHOLE NEW LEVEL OF FLEXIBILITY, PRACTICALITY & EFFICIENCY REWARDING PERFORMANCE AND HANDLING AC AIR CON Air Conditioning, Power Assisted Steering, ABS, Audio Remote Control, Clearance Car Appointment Required Multiple Airbags, Electric Door Mirrors, Folding Rear Seats, Electric Windows, Height Adjustable Drivers Seat, RDS Radio And CD Player, Immobiliser, Remote Central Locking, Steering Wheel Rake Adjustment, Brent Knoll Clearance Branch TA9 4HH (M5 Junc22) Near Bristol Bath Bridgwater & Taunton. Debit Cards Accepted (Credit Card +3%) Most Cars Are Available To Drive Away Same Day Appointment Required For Viewing & Test Drive Please Give Us A Call For More Information or To Arrange An Appointment