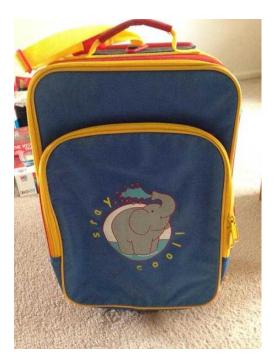

## **Childs suitcase (8 GBP)**

FF99AdsZ.e.k

Location South East, Kent https://www.freeadsz.co.uk/x-322269-z

Bright child's suitcase with a picture elephant on front.;

|                                 |          | - 5X                            |          |                                 |          | % <b>3</b> %                    |          |                                 |          |                                 |          |                                 |          | Se i                            |          |                                 |          |                                 |          |
|---------------------------------|----------|---------------------------------|----------|---------------------------------|----------|---------------------------------|----------|---------------------------------|----------|---------------------------------|----------|---------------------------------|----------|---------------------------------|----------|---------------------------------|----------|---------------------------------|----------|
| https://www.freeadsz.cc<br>69-z | Childs   |
| .uk/x-3222                      | suitcase |