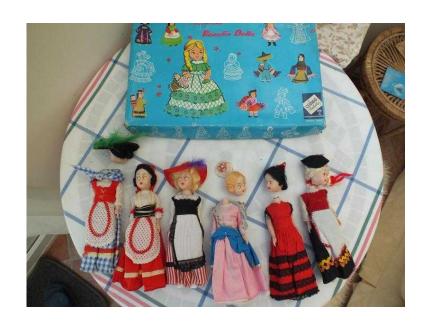

## BEAUTIFULLY DRESSED SET OF 6 VINTAGE 1960039S DOLLS APPROX 8quot HIGH

Location **South East, East Sussex** https://www.freeadsz.co.uk/x-322279-z

THESE WERE A GIFT WHEN I WAS A YOUNG GIRL & ONLY CAME OUT THE BOX TO BE LOOKED AT. THESE PLASTIC DOLLS ARE ALL BRIGHTLY DRESSED IN EUROPEAN NATIONAL COSTUMES OF GREAT DETAIL, ALL HAVE SHOES SOME EVEN UNDER WEAR, WHEN THEY LAY FLAT THEIR EYES CLOSE. UNFORTUNATELY WHEN I HAD MY OWN CHILDREN THEY PULLED SOME OF THE HEADS OFF!!!! THESE ARE MORE SUITED AS ORNAMENTS RATHER THEN TOYS.I'M SURE THEY ARE EASY TO FIX, I JUST DON'T HAVE THE TIME. OTHER THEN THAT THEY ARE ALL IN EXCELLENT CONDITION. PLEASE SEE PHOTO. BOX ALSO IN GOOD CONDITION CONSIDERING IT'S AGE!!! FROM PET/SMOKE FREE HOME. THIS WILL MAKE A LOVELY GIFT TO ANYONE WHO LOVES.