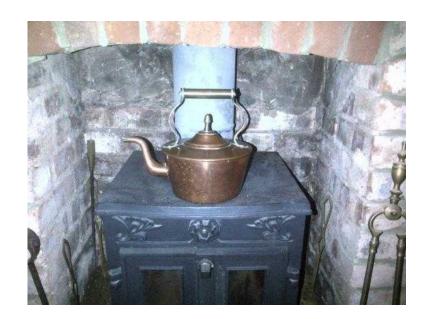

## Vintage antique copper and brass kettle stove fireside or kitchen range hob (25 GBP)

South East, East Sussex Location https://www.freeadsz.co.uk/x-322282-z

Beautiful old vintage copper kettle from bygone days with solid brass handle and brass knob on lid. Perfect for a country look by the fireside or above a kitchen range, it looks particularly good against natural brick. It is in its natural state and has some tarnish from over the years but can be polished to a shine if preferred. It measures 7.5"(19cms) in diameter and is 8.75"(22.5 cms) high to top of handle. Would make a fab unique gift (all other items in photo not)