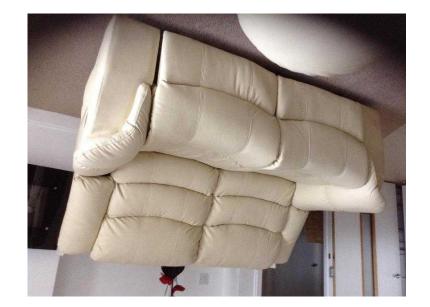

## **Cream leather recliner (350 GBP)**

Location **South West, Gloucestershire** https://www.freeadsz.co.uk/x-322320-z

Two seater brand new never been used need space with fire saftey

| 通過機能 | Cream                  | leather     | recliner  |
|------|------------------------|-------------|-----------|
|      | https://www.fi<br>20-z | eeadsz.co.u | uk/x-3223 |
|      | Cream                  | leather     | recliner  |
|      | https://www.fi<br>20-z | eeadsz.co.u | uk/x-3223 |
|      | Cream                  | leather     | recliner  |
|      | https://www.fi<br>20-z | eeadsz.co.u | uk/x-3223 |
| 理    | Cream                  | leather     | recliner  |
|      | https://www.fi<br>20-z | eeadsz.co.u | uk/x-3223 |
|      | Cream                  | leather     | recliner  |
|      | https://www.fi<br>20-z | eeadsz.co.u | uk/x-3223 |
|      | Cream                  | leather     | recliner  |
|      | https://www.fi<br>20-z | eeadsz.co.u | uk/x-3223 |
|      | Cream                  | leather     | recliner  |
|      | https://www.fi<br>20-z | eeadsz.co.u | uk/x-3223 |
|      | Cream                  | leather     | recliner  |
|      | https://www.fi<br>20-z | eeadsz.co.u | uk/x-3223 |
|      | Cream                  | leather     | recliner  |
|      | https://www.fi<br>20-z | eeadsz.co.u | uk/x-3223 |
|      | Cream                  | leather     | recliner  |
|      | https://www.fr<br>20-z | eeadsz.co.u | uk/x-3223 |