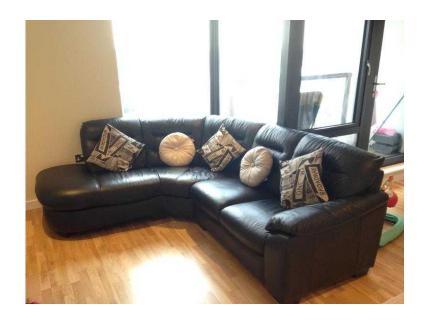

Brand new sofa available for sale in Black colour

Mint condition, approx 5 months old.

Reason for sale - relocation

Description

Right arm facing corner sofa

A combination of 100% genuine leather on all the seating and comfort areas, with durable leather look fabric on the sides and back.

Free 10 year frame & frame springs guarantee

Peripherals with the sofa

- Whole box of leather wipes available
- 5 year guarantee on the sofa Worth £200.0 (Included)

View dimensions and footprint

Height - 96