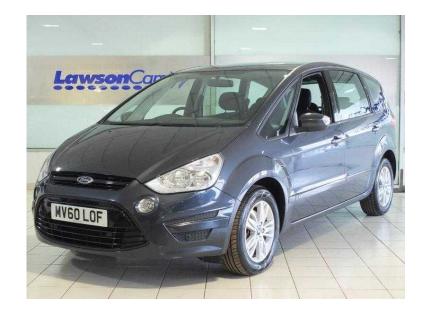

## Ford S-Max 2010 (7,295 GBP)

Location Yorkshire and the Humber, Cleveland https://www.freeadsz.co.uk/x-322485-z

Prior to collection, the car will get 12 months MOT, serviced and also undergo our multi point inspection. This car comes as standard with a gold cover warranty.