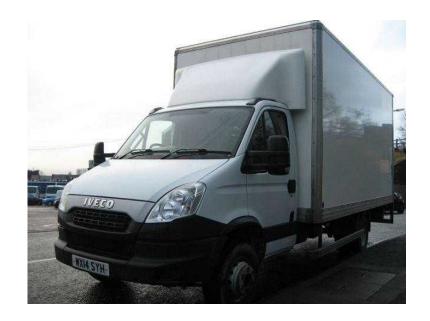

## **Iveco Daily 2014**

Location **West Midlands, Staffordshire** https://www.freeadsz.co.uk/x-322501-z

Vehicle Make: IVECO, Vehicle Model: Daily-70C17, Registration Year: 2014, MOT Expires: 31/07/2016, Body Type: Box, Cab Type: Day, Price: £P.O