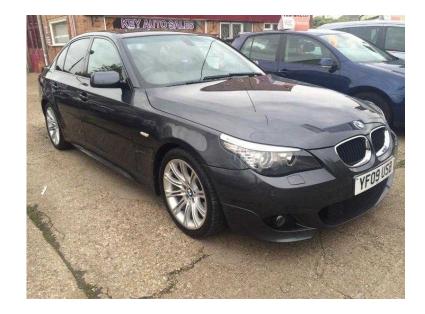

## **BMW 5 Series 2009 (12,995 GBP)**

Location East of England, Suffolk

https://www.freeadsz.co.uk/x-322533-z

Air Bag, Remote Alarm, Traction Control, Central Locking, Remote Central Locking, Power Steering, Air Conditioning, Full Leather, Heated Seats, Electric Front Windows, Electric Windows, Multi-Disc CD Player, CD Player, Satellite Navigation, Electric Mirrors, Multi-function Steering Wheel, Rear Headrests, Front Centre Armrest, Retractable Headrests, Locking Wheel Nuts, Metallic Paintwork, Colour Coded Body, Push Button Start, 12 Months MOT From Point of Sale, Free 6 Months RAC Warranty and Breakdown Cover, 2 Keys, Call 07957 200 000 07957 200 0...(click to reveal full phone)