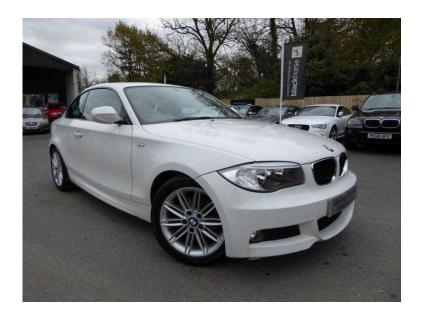

## BMW 1 Series 2011 (10,995 GBP)

Location East of England, Suffolk https://www.freeadsz.co.uk/x-322535-z

Alpine White 120d M Sport Coupe with Black Half Leather Interior. Automatic Gearbox with Steering Wheel Paddle Shifts, Rear Parking Sensors, Height Adjustable Seats, Climate Control, Push Button Start, Multi Function Steering Wheel. 2 Keys. Bookpack with all manuals. Full Service History with services recorded at 18k, 44k, 58k and will be serviced before sale. Car is in excellent condition, runs and drives beautifully. Call us to discuss delivery anywhere in the UK on this car. Have a look at our testimonials on our website to read more about us and the services we can offer our clients. Video walk around of this car available on our website and YouTube. 'Like' our page on Facebook for stock updates. All our vehicles HPI Checked and supplied with Warranty, a Multipoint Inspection & 12 Months MOT. UK Nationwide Delivery Available. Finance Available. Part Exchange Considered. Credit and Debit Cards Accepted. Tracker Fitting Available. View our website - WWW.GEORGEKINGSLEY.CO.UK - Prestige & Performance