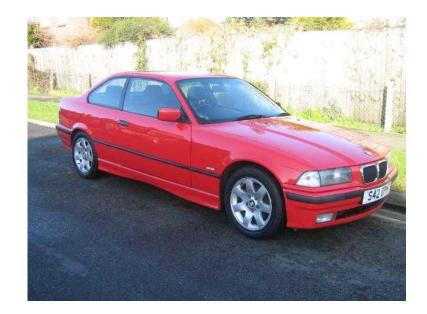

## **BMW 3 Series 1998 (1,695 GBP)**

Location **East of England, Suffolk** https://www.freeadsz.co.uk/x-322540-z

Full closure alarm, Drives like new, lovely car, 1 years M.O.T, 6 months tax ABS, Twin Air Bags, Alarm, Remote Alarm, Central Locking, Remote Central Locking, Power Steering, Air Conditioning, Climate Control, Electric Windows, Electric Sunroof, Electric Mirrors, Front Fog Lamps, Rear Headrests, Anti-Theft System, Folding Rear Seats, Head Restraints, Cloth