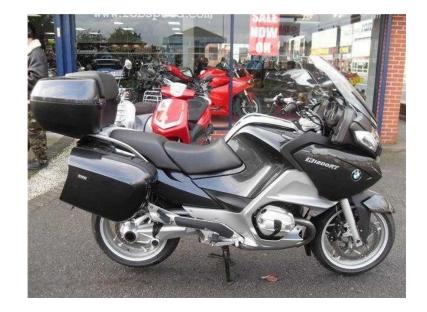

## **BMW R1200 2010 (7,999 GBP)**

Location Yorkshire and the Humber, North Humberside https://www.freeadsz.co.uk/x-322580-z

2010 10 reg BMW R1200RT 1200 RT, Grey, ABS, ESA, CRUISE CONTROL, HEATED GRIPS, HEATED SEATS, 2 owners, FANTASTIC MACHINE, STUNNING LOOKING, PART EXCHANGE WELCOME, FINANCE AND DELIVERY CAN BE ARRANGED, PLEASE RING FOR FULL DETAILS, WE WANT YOUR MOTORCYCLES, SCOOTERS AND MOPEDS, TOP PRICES PAID. CALL ROB OR CHRIS ON 01472 268714 01472 2687...(click to reveal full phone number), £7,999 p/x welcome, £ 7999.00 ABS, Cruise Control, Heated