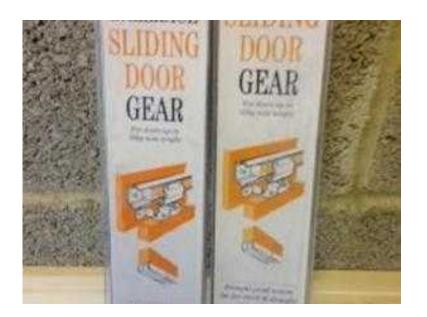

## Sliding mirror door x 2 (50 GBP)

Location South West, Avon https://www.freeadsz.co.uk/x-322646-z

Technical specifications Height 2220mm Ceiling height 2260mm Width 762mm Thickness 27mm Number of doors 1 Mirror doors Full length mirror Brand Spacepro Glazing type Safety backed glass Glass finish Mirror Timber approval FSC® approved Timber certificate TT-COC-003110 Thes

Timber certificate TT-COC-003110 These are £50 each in B&Q. Bought last year but never fitted, still in original wrapping. Track NOT included but can be purchased from B&Q. Sorry don't have photo but can be viewed online at www.diy.com and search for mirror doors. Please note these are TWO single doors and not the pairs although they are very.