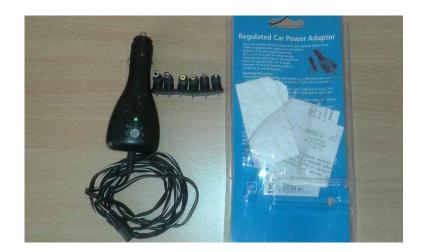

## Nikkai auto car charger. (5 GBP)

Location West Midlands, Worcestershire https://www.freeadsz.co.uk/x-322741-z

Nikkai auto car charger. Nikkai Home & Auto Regulated Car Power Adapter L17AR 1A With 6 Charging In Car. 1000mA regulated power supply across all voltages Includes 6 of the most popular power tips for personal stereos, CD players etc. DC 1.5, 3, 4.5, 6, 9 and 12V voltage settings Eliminates the need for expensive batteries Fused cigarette lighter plug for extra protection.;