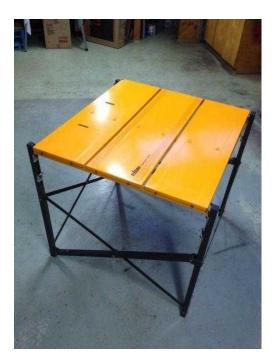

## **Triton MK3 Extension Table (50 GBP)**

Location South East, Surrey https://www.freeadsz.co.uk/x-322790-z

Originally purchased for the Triton WorkCentre, this table would be suitable as a side extension or out feed table to most saw and router tables or as a stand alone work surface. The legs fold down for both easy storage and transportation. Accessories are still available for adapting for other.