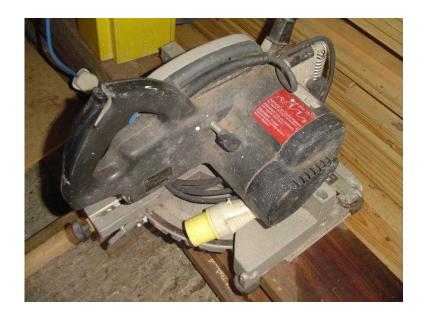

## 110 Volt Elu PS174 Crosscut, Compound Mitre Saw (50 GBP)

网络沙国

Location **South East, Surrey** https://www.freeadsz.co.uk/x-322791-z

This is a well-used but perfectly working chop saw with a quality 216 mm blade. Elu were one of the top brands to have long before the days of Dewalt and others.

The fact it still does the job after all these years is testament to its build quality.

网络沙田

Also on the plus side is that parts are still available should they ever be required. Note this is 110 volt and not 240.