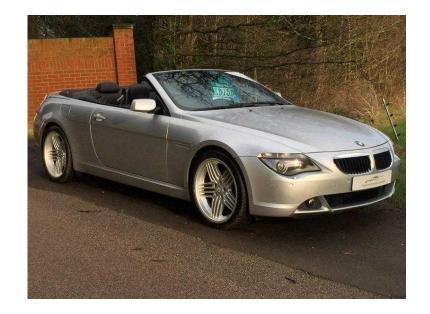

## **BMW 6 Series 2006 (9,500 GBP)**

Location **East Midlands, Derbyshire** https://www.freeadsz.co.uk/x-322831-z

Finished in metallic Titan Silver paint with full black dakota leather sport interior. With full BMW service history, 12 Months MOT, 2 X Keys, Fully clear HPI report, A complimentary warranty and a fantastic specification including; 20" Alpina alloy wheels complimented by a very recently fitted set of new tyres, Professional satellite navigation, HiFi loudspeaker system, Bluetooth with telephone cradle functionality, CD changer, Voice input system, Electric, memory and heated seats, Cruise control, Multifunction steering wheel, Electric steering column, Dual zone climate control, Automatic Xenon headlights, Rain sensing wipers, Front and rear parking sensors, Electric folding mirrors, Tracker and much much more. Full dealer facilities. Part exchange welcome. Viewing by appointment only. Finance available, please visit www.approvedusedcarskent.com for full.