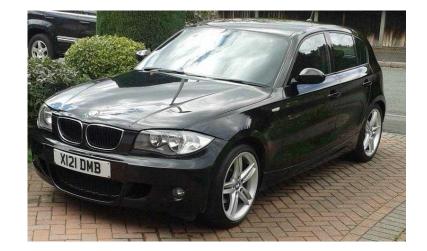

## **BMW 1 Series 2007 (7,490 GBP)**

同学汉:同

网络沙园

Location **East Midlands, Derbyshire** https://www.freeadsz.co.uk/x-322837-z

Immobiliser, Alarm, Central Locking, Remote Central Locking, Power Steering, Air Conditioning, Climate Control, Cruise Control, Half Leather, Electric Seats, Stereo, Electric Windows, CD Player, Rear Wash/wipe, Electric Mirrors, Front Fog Lamps, Stability Control, Parking Sensors, Height Adjustable Seat, Adjustable Steering Column, Sports Seats, Multi-function Steering Wheel, Xenon Headlamps, Brake Assist, Rear Headrests, Front Centre Armrest, Auto-dip Rearview, Radio, Head Restraints, Metallic Paintwork, Colour Coded Body, Colour Coded Interior, Lumbar Adjustment, Steering Wheel Audio Controls, iPod Connectivity, Isofix, Push Button